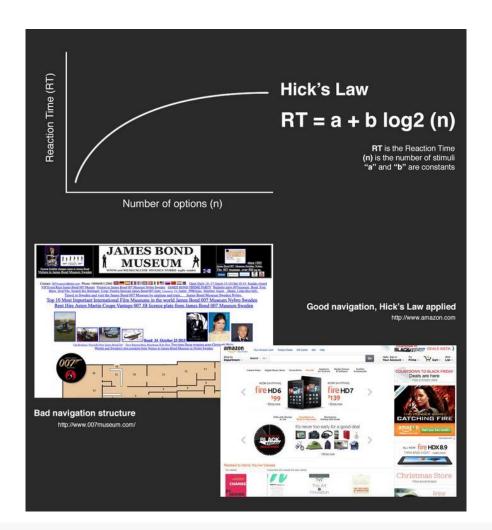

# Hick's Law

- RT = a + b log2 (n)
- Where "RT" is the reaction time, "(n)" is the number of stimuli present, and "a" and "b" are arbitrary measurable constants that depend on the task and the conditions under which it will be carried out.
- The more stimuli to choose from, the longer it takes the user to make a decision on which one to interact with.
  - Users bombarded with choices have to take time to interpret and decide, giving them work they don't want.