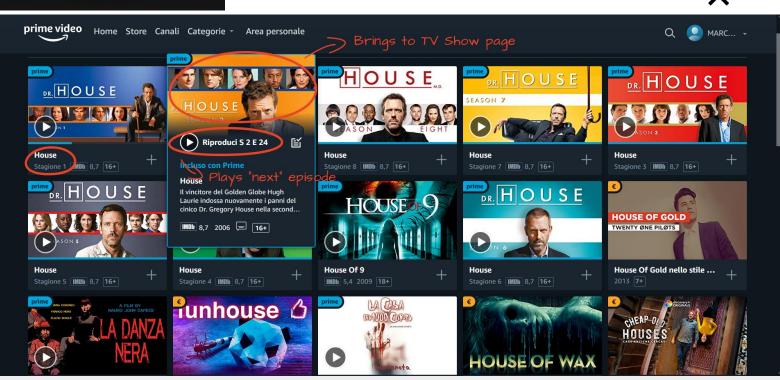

odichiarazione da consegnare al docente della 1^ ora                                                     | 15 Settembre<br>2021  | Visite: 380 |
| CIRCOLARE N. 36 ORARIO INGRESSO CLASSI 16.09.21                                                                          | 14 Settembre<br>2021  | Visite: 420 |
| sanificazione locali scolastici                                                                                          | 13 Settembre<br>2021  | Visite: 145 |
| CIRCOLARE N. 34 INGRESSI DIFFERENZIATI DA GIOVEDI' 16.09.21                                                              | 13 Settembre<br>2021  | Visite: 313 |
|                                                                                                                          |                       |             |







# License

- These slides are not distributed under an open license, because they contain material contributed by students (for which the teachers have no redistribution rights) and screenshots (that may be copyrighted by the respective authors)
- The provided content falls under the "fair use" clauses for education
- All rights are reserved to the original authors. No redistribution of this material is permitted.