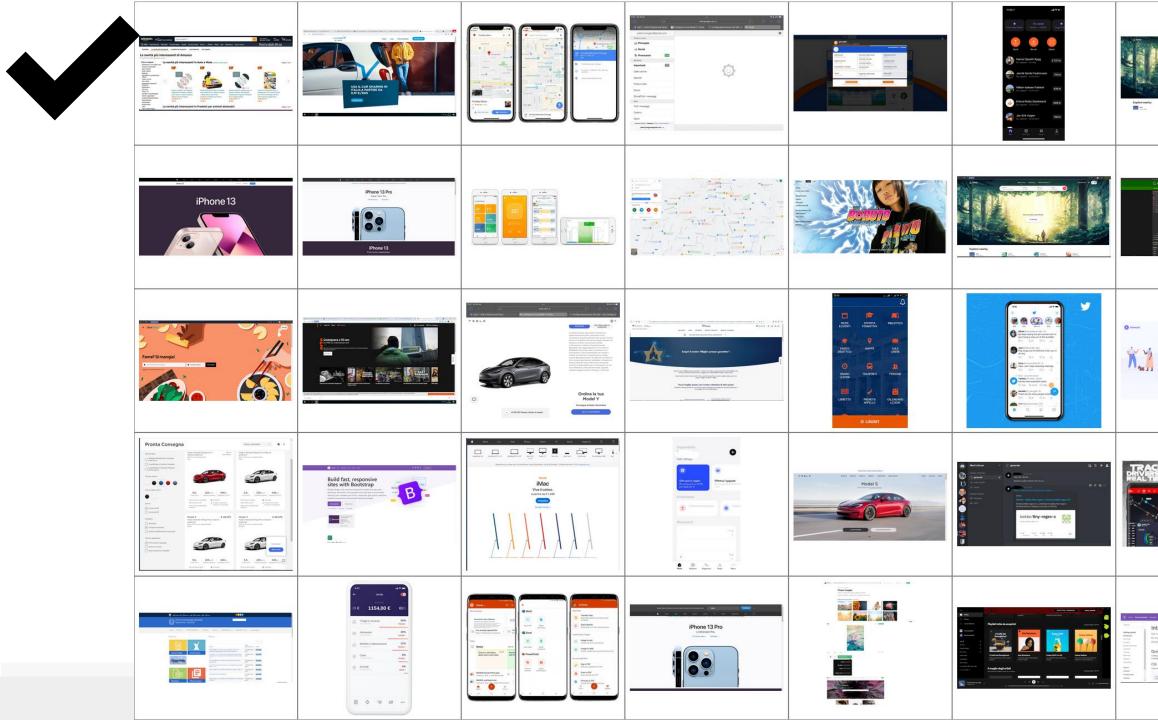

# **About your submissions**

- ✓ 66 submissions in the Hall of Fame
- X 66 submissions in the Hall of Shame

- -

# Reasons for inclusion

- easily find the different categories
- have a clear idea
- have a clear vision of what you can do
- Everything is in the right place
- Quick Learning curve
- very clear
- easy to navigate
- categories well organized
- timeline very intuitive
- minimalistic
- simple to find what you are looking for

- has a notification bell
- few commands
- immediately clear what the user have to do
- filter for the search specific and clear
- Intuitive
- Various options
- All can be seen in the proper page sections
- different tabs for different functions
- Many available functionalities
- Animations tell you what's

- happening
- simplicity
- well organized
- Clean interface
- can go back if made a mistake
- directly offers a view of the map
- the user is step by step guided
  - Orderly
- Easy to understand categories
- Easy descriptions/recap
- Main page corresponds to main goals
- well organized and minimal

- can find everything in a short time
- gives you all the information
- well organized
- easy to understand
- Simple, effective, and enjoyable; intuitive
- The user, without thinking, knows exactly what he has to do
- Low density of information, intuitive buttons and filters.