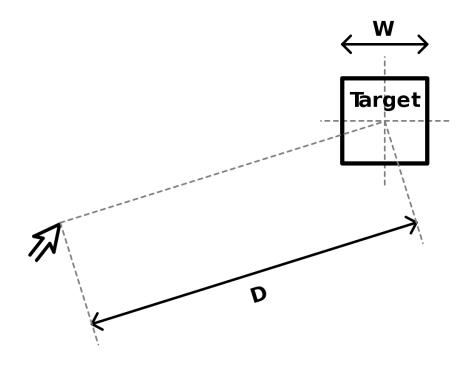

# Fitts' Law

Index of Difficulty

$$ext{ID} = \log_2 \left(rac{2D}{W}
ight)$$

- Time to complete the movement is proportional to ID
  - Large target, near to pointer ✓
  - Small target, far to reach X

#1: Visibility of system status